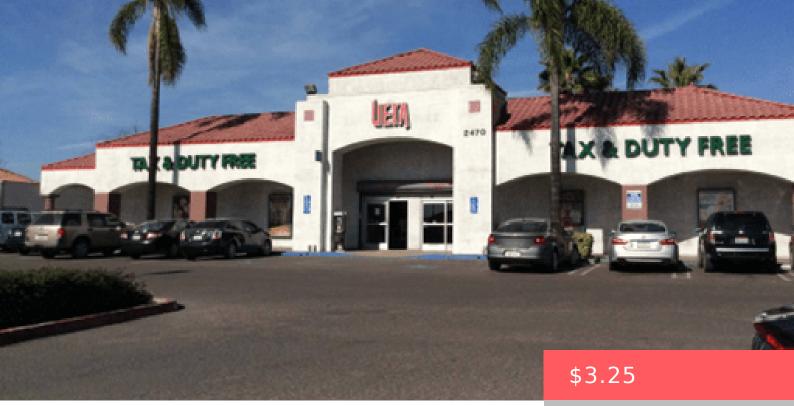

## **Basics**

Price per sqft: \$3.25

Category: For Lease

Area, sq ft: 1000 sq ft

Date added: Added 1 year ago

**Type:** Restaurant, Retail